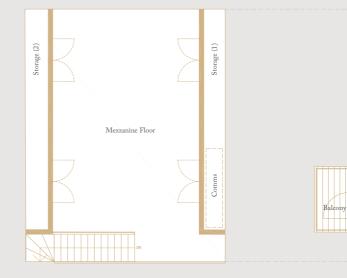

Second Bedroom: 3.5m x 3.3m / 11.5ft x 10.8ft Balcony: 2.1m x 1.1m / 6.9ft x 3.6ft Mazzanine Floor: 7.5m x 4.8m / 24.6ft x 15.7ft Comms / Storage: 7.3m x 0.7m / 24.0ft x 2.3ft Storage (2): 7.3m x 0.7m / 24.0ft x 2.3ft