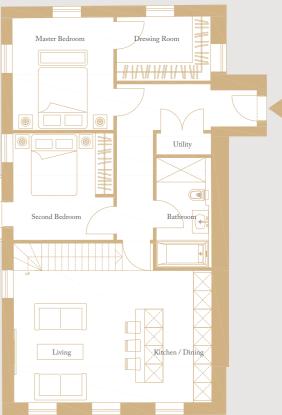

Two Bedroom Mezzanine Apartment Located On The First Floor. Benefiting From A Large Open Plan Kitchen/Dining Room With The Lounge Over Looking From The Mezzanine Level Above, Two Bedrooms, One Walk-In Wardrobe And One Bathroom.

120 SQ.M. | 1,292 SQ.FT.

Hallway: 8.5m x 1.2m / 27.9ft x 3.9ft Utility: 1.8m x 0.7m / 5.9ft x 2.3ft Bathroom: 3.6m x 1.8m / 11.8ft x 5.9ft Living / Dining / Kitchen: 6.5m x 4.3m / 21.3ft x 14.1ft Master Bedroom: 3.7m x 3.3m / 12.1ft x 10.8ft Dressing Room: 3.1m x 2.1m / 10.2ft x 6.9ft

Second Bedroom: 3.5m x 3.3m / 11.5ft x 10.8ft Balcony: 2.1m x 1.1m / 6.9ft x 3.6ft Mazzanine Floor: 7.5m x 4.8m / 24.6ft x 15.7ft Comms / Storage: 7.3m x 0.7m / 24.0ft x 2.3ft Storage (2): 7.3m x 0.7m / 24.0ft x 2.3ft