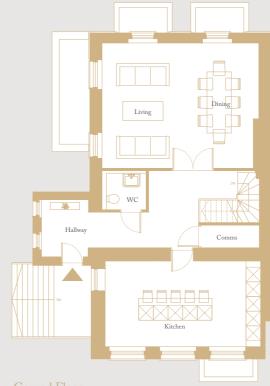

## THREE BEDROOM DUPLEX

## Apartment 4

Three Bedroom Duplex Apartment Across Ground & Lower Ground Level. Private Side Entrance With A Large Kitchen Overlooking The Rear Gardens, Living/Dining Room With Dual Aspect Views And Three Bedrooms, One En-Suite And A Bathroom.

167 SQ.M. | 1,798 SQ.FT.

Lightwell

Lightwell

Third Bedroom

Second Bedroom

Hallway

Utility

Lightwell

Lightwell

Lightwell

Lightwell

Lightwell

Lightwell

Ground Floor

Lower Ground Floor

Living / Dining: 6.4m x 5.1m / 21.0ft x 16.7ft

Kitchen:

6.4m x 3.5m / 21.0ft x 11.5ft

Master Bedroom

4.2m x 4.5m / 13.8ft x 14.8ft

Master Bedroom-Ensuite: 2.1m x 2.7m / 6.9ft x 8.9ft

Second Bedroom:

3.5m x 3.2m / 11.5ft x 10.5ft

Third Bedroom:

2.8m x 3.2m / 9.2ft x 10.5ft

WC:

1.8m x 1.6m / 5.9ft x 5.2ft

Bath: 3.6m x 1.9m / 11.8ft x 6.2ft

Utility:

1.9m x 2.3m / 6.2ft x 7.5ft Comms:

2.4m x 0.9m / 7.9ft x 3.0ft

21