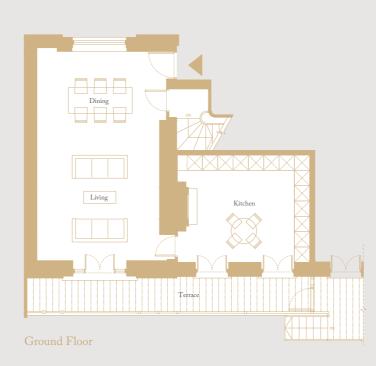

## Apartment 2

Two Bedroom Duplex Apartment Across Ground & Lower Ground Level. Views Across The Front And Rear Gardens, Grand Kitchen With Access To The Private Terrace And An Original Fireplace, Large Living/Dining Room, Two Bedrooms, One En-Suite And One Bathroom.

161 SQ.M. | 1,733 SQ.FT.

Living / Dining: 4.8m x 8.2m / 15.7ft x 26.9ft Kitchen: 4.9m x 4.2m / 16.1ft x 13.8ft Master Bedroom: 4.3m x 5.5m / 14.1ft x 18.0ft Master Bedroom-Ensuite: 1.9m x 2.7m / 6.2ft x 8.9ft

Floor plans shown are approximate measurements only. Exact layouts and sizes may vary.

Second Bedroom: 5.1m x 4.2m / 16.7ft x 13.8ft Bath: 4.9m x 2.2m / 16.1ft x 7.2ft Utility: 1.2m x 1.6m / 3.9ft x 5.2ft Comms: 2.0m x 1.0m / 6.6ft x 3.3ft