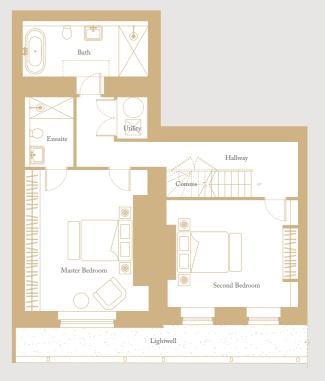

## Apartment 2

Two Bedroom Duplex Apartment Across Ground & Lower Ground Level. Views Across The Front And Rear Gardens, Grand Kitchen With Access To The Private Terrace And An Original Fireplace, Large Living/Dining Room, Two Bedrooms, One En-Suite And One Bathroom.

161 SQ.M. | 1,733 SQ.FT.

Living / Dining: 4.8m x 8.2m / 15.7ft x 26.9ft Kitchen: 4.9m x 4.2m / 16.1ft x 13.8ft Master Bedroom: 4.3m x 5.5m / 14.1ft x 18.0ft Master Bedroom-Ensuite: 1.9m x 2.7m / 6.2ft x 8.9ft

Floor plans shown are approximate measurements only. Exact layouts and sizes may vary.

Second Bedroom: 5.1m x 4.2m / 16.7ft x 13.8ft Bath: 4.9m x 2.2m / 16.1ft x 7.2ft Utility: 1.2m x 1.6m / 3.9ft x 5.2ft Comms: 2.0m x 1.0m / 6.6ft x 3.3ft