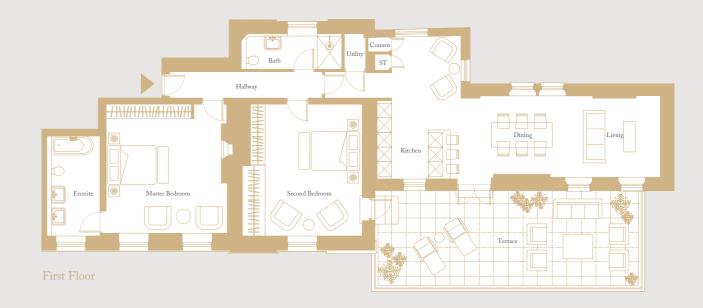

## Apartment 9

Two Bedroom Apartment Located On The First Floor Benefiting From The Only Large South Facing Private Terrace Within The Development. Two Magnificent Bedrooms, One En-Suite, One Bathroom And An Open Plan Kitchen/Living/Dining Room Leading On To The Terrace.

136 SQ.M. | 1,464 SQ.FT.

Living / Dining / Kitchen:
11.6m x 3.4m / 38.1ft x 11.2ft
Master Bedroom:
4.9m x 5.3m / 16.1ft x 17.4ft
Master Bedroom-Ensuite:
2.1m x 4.0m / 6.9ft x 13.1ft
Second Bedroom:
4.6m x 5.4m / 15.1ft x 17.7ft

Bath: 3.9m x 1.3m / 12.8ft x 4.3ft Utility: 0.8m x 1.4m / 2.6ft x 4.6ft Comms: 0.8m x 0.6m / 2.6ft x 2.0ft

31