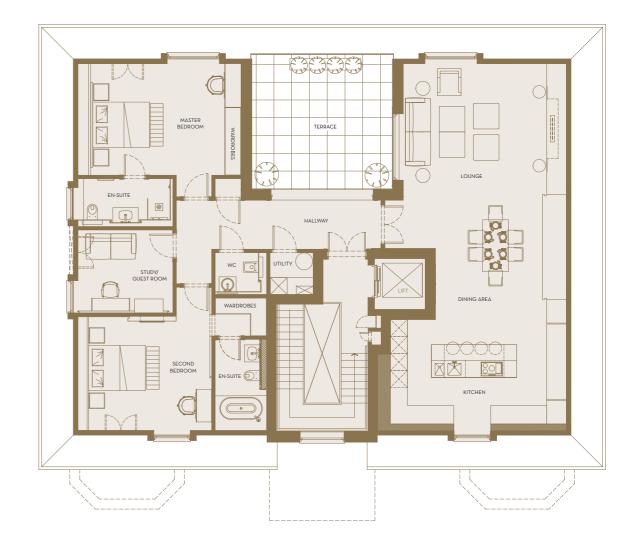

Large open plan kitchen/living/dining area with a 5 meter long skylight above the dining area. On entry you have bifolding doors opening up to your private south facing balcony, half open and half covered with a star light sparkling ceiling.

| APARTMENT 5               | METERS |   | RS   | FEET |   |      |
|---------------------------|--------|---|------|------|---|------|
| Hallway                   | 11.3   | Х | 2.0  | 37.2 | X | 6.5  |
| Kitchen / Living / Dining | 7.4    | Х | 14.3 | 24.2 | X | 46.9 |
| Bedroom One               | 6.4    | Χ | 5.4  | 20.9 | X | 17.7 |
| Bedroom Two               | 5.8    | × | 5.3  | 19.1 | X | 17.3 |
| Guest / Study             | 4.0    | × | 3.3  | 13.0 | X | 10.8 |
| Terrace                   | 5.5    | Х | 5.4  | 18.0 | X | 17.7 |

181 SQM / 1,950 SQ FT

PRIVATE GARDEN
25 SQM / 296 SQ FT

4 2

THE PENTAGON

THE PENTAGON