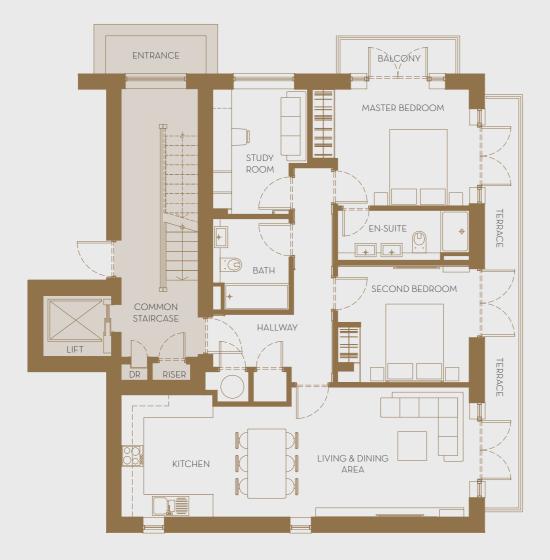

## JASMINE

APARTMENT

## 1st Floor

## Elegantly designed first floor apartment,

benefiting from three bedrooms, en-suite to master bedroom, family bathroom and an open plan kitchen / living / dining area with bi-folding doors leading to your large private south-east facing terrace.

| Area                 | Inches        | Meters    |
|----------------------|---------------|-----------|
| Hallway              | 4'8" x 18'5"  | 1.4 x 5.6 |
| Living & Dining Area | 22' x 11'2"   | 6.7 x 3.4 |
| Kitchen              | 10'6" x 7'11" | 3.2 × 2.4 |
| Master Bedroom       | 13'6" x 10'3" | 4.1 x 3.1 |
| Second Bedroom       | 11'2" x 10'3" | 3.4 x 3.1 |
| Study / Guest Room   | 10'10" x 8'3" | 3.3 x 2.5 |
| Balcony              | 3'3" x 10"    | 1 x 3     |
| Terrace              | 3'3" x 35'10" | 1 x 10.9  |